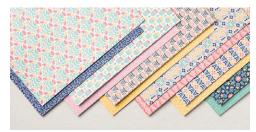

**PANSY PETALS**12" X 12" (30.5 X 30.5 CM) DESIGNER SERIES PAPER
155807 | P. 132 | \$15.75 \$13.39

**SWEET SYMMETRY**12" X 12" (30.5 X 30.5 CM) DESIGNER SERIES PAPER
155605 | P. 133 | \$15.75 \$13.39

**TIDINGS OF CHRISTMAS** 6" X 6" (15.2 X 15.2 CM) DESIGNER SERIES PAPER 155718 | P. 133 | \$15.75 \$13.39