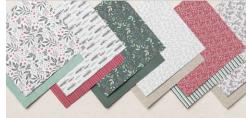

**PANSY PETALS**12" X 12" (30.5 X 30.5 CM) DESIGNER SERIES PAPER
155807 | P. 132 | \$15.75 \$13.39

**SWEET SYMMETRY**12" X 12" (30.5 X 30.5 CM) DESIGNER SERIES PAPER
155605 | P. 133 | \$15.75 \$13.39

**TIDINGS OF CHRISTMAS** 6" X 6" (15.2 X 15.2 CM) DESIGNER SERIES PAPER 155718 | P. 133 | \$15.75 \$13.39