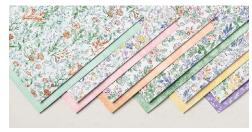

**PANSY PETALS**12" X 12" (30.5 X 30.5 CM) DESIGNER SERIES PAPER
155807 | P. 132 | \$15.75 \$13.39

**SWEET SYMMETRY**12" X 12" (30.5 X 30.5 CM) DESIGNER SERIES PAPER
155605 | P. 133 | \$15.75 \$13.39

**TIDINGS OF CHRISTMAS** 6" X 6" (15.2 X 15.2 CM) DESIGNER SERIES PAPER 155718 | P. 133 | \$15.75 \$13.39